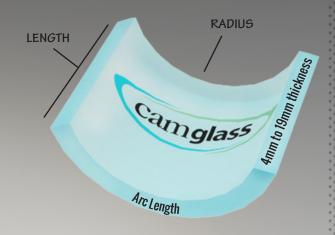

### Continuous Radius Bending Specifications

Minimum Glass Size: 19" x 23" Arc length

Maximum Glass Size: 96" x 98" Arc length

Minimum Radius: 39"

Maximum Radius: 393"

Glass min/max radius are dependent on glass size and thickness.